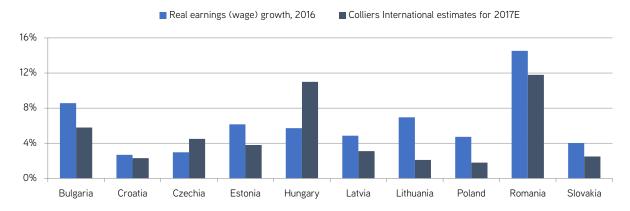

### Real wage growth, 2016 to 2017E (yoy, %)\*

Source: Oxford Economics, Colliers International; \*lack of comparable data for Belarus, Ukraine, Serbia