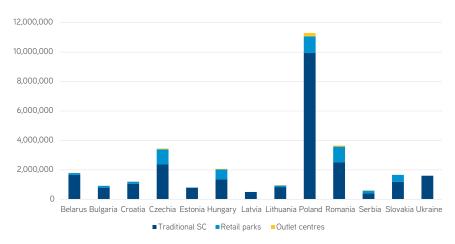

#### ...TO ENCOURAGE NEW JOINERS TO THE SUPPLY SIDE CLUB

Our estimates suggest continued expansion of the varying densities of TSCs by over 200,000 sqm between 2018-20 in each of Belarus, Czechia, Estonia, Poland, Romania, Serbia and Ukraine. Some expansion pipelines are very extensive (Belarus, Poland and Ukraine are all over 500,000 sqm), even in the face of consideration of the fast potential growth of online retailing. We distil out the largest planned TSCs within the CEE-13 geography, the largest developers, new brand entrants' frequency, selected examples of those brand entrants in the past 3 years, as well as the patterns of the most active operators in fashion and entertainment & leisure. To those retailers joining the club and considering expanding in the region, an understanding of the variation of rental terms across the CEE-13 will be vital. We summarise rents, service charges & fees, indexation, lease periods and anchor incentives.