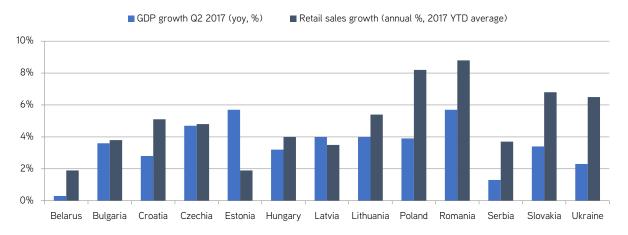

## 2.2. Short-term dynamics

Very buoyant retail sales growth in Romania and Poland (over 8% yoy in 2017 year-to-date) underpinned by economic growth across the region.

Low and falling unemployment rates implies wage pressures are likely to sustain.

### Latest GDP growth (yoy, %) and retail sales growth (annual %, 2017 year-to-date average)

Source: Investing.com, Trading Economics, Colliers International