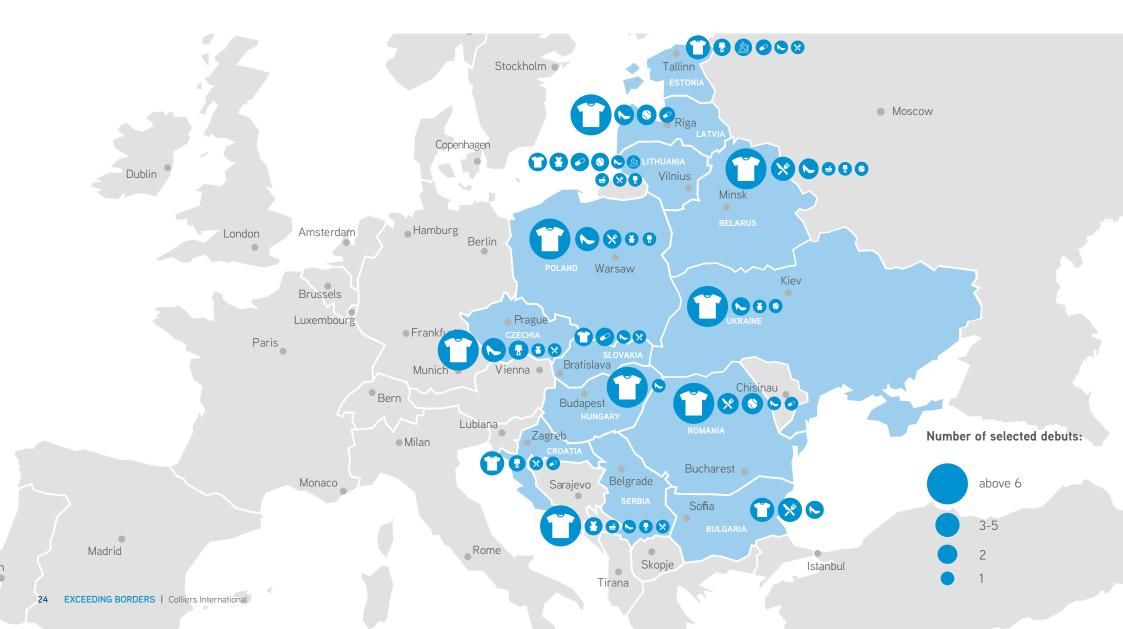

#### ...TO ENCOURAGE NEW JOINERS TO THE SUPPLY SIDE CLUB

Our estimates suggest continued expansion of the varying densities of TSCs by over 200,000 sqm between 2018-20 in each of Belarus, Czechia, Estonia, Poland, Romania, Serbia and Ukraine. Some expansion pipelines are very extensive (Belarus, Poland and Ukraine are all over 500,000 sqm), even in the face of consideration of the fast potential growth of online retailing. We distil out the largest planned TSCs within the CEE-13 geography, the largest developers, new brand entrants' frequency, selected examples of those brand entrants in the past 3 years, as well as the patterns of the most active operators in fashion and entertainment & leisure. To those retailers joining the club and considering expanding in the region, an understanding of the variation of rental terms across the CEE-13 will be vital. We summarise rents, service charges & fees, indexation, lease periods and anchor incentives.