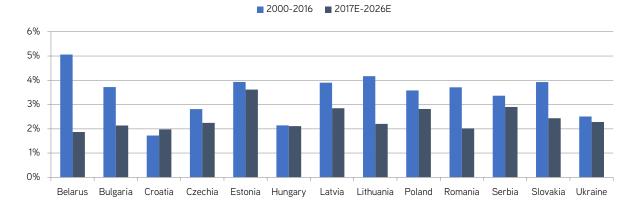

## 2.1. Long-run macro drivers

Average annual GDP growth rates in CEE, year 2000 to 2026E\* (%)

Range of average annual GDP growth from 1.9% (Belarus) up to 3.6% (Estonia) to drive CEE consumer demand in 2017E-26E.

A history of growth likely to extend through the next convergence phase.

Real wages are money in consumers' pockets.
GDP growth helps drive long-run wage growth. We should expect 2-4% real wage growth between 2017E-2026E.