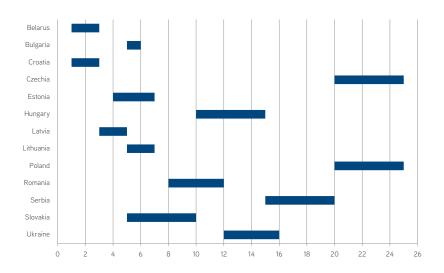

|         |
| Playground          | <i>**</i>        |          |          |                |          |          |           |             |          |           |             |         |
| Ton Bon Bon         | #                |          |          |                |          |          |           |             |          |           |             |         |

New brands, mainly from the fashion sector, are continuously entering the CEE markets. The highest number of annual debuts is recorded in Poland and Czechia, followed by Slovakia, Hungary, Serbia, Romania as well as Ukraine. As an example, in 2015-2017, LPP Group (fashion) debuted on the Croatian, Serbian and Belarussian markets. Zara Home entered Estonia and Lithuania.

#### Average number of annual entrances, 2015-2017



Source: Colliers International



Eurovea - Bratislava, Slovakia

## Selected debuts in CEE countries in 2015-2017





Source: Colliers International

## 3.3. Rental terms in analyzed countries (sqm/month)

|                                            | BELARUS                                                                  | BULGARIA                                                                                          | CROATIA                                                                                                             | CZECHIA                                                                                                                                                                          | ESTONIA