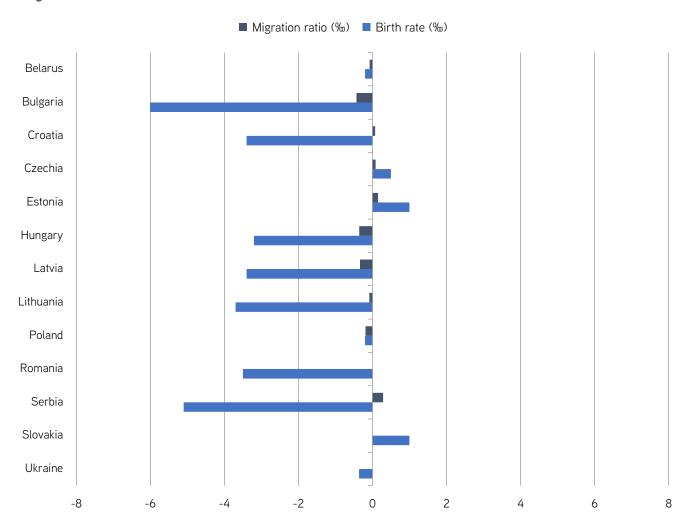

## 2.3. Demographics and purchasing power

Riga Plaza - Riga, Latvia

Raijceva - Belgrade, Serbia

Source: National Statistics Agencies, Colliers International

The GfK purchasing power indices provide a widely – recognised instant comparative of consumer spending potential. We show the relative spending power of the capital city, these ratios relative to the 2016 European average of EUR 13,637 and the ratio of gross salaries to purchasing power across