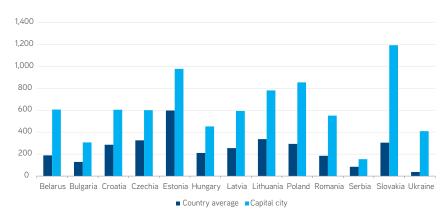

## 2.3. Demographics and purchasing power

Riga Plaza - Riga, Latvia

Raijceva - Belgrade, Serbia

Source: National Statistics Agencies, Colliers International

The GfK purchasing power indices provide a widely – recognised instant comparative of consumer spending potential. We show the relative spending power of the capital city, these ratios relative to the 2016 European average of EUR 13,637 and the ratio of gross salaries to purchasing power across