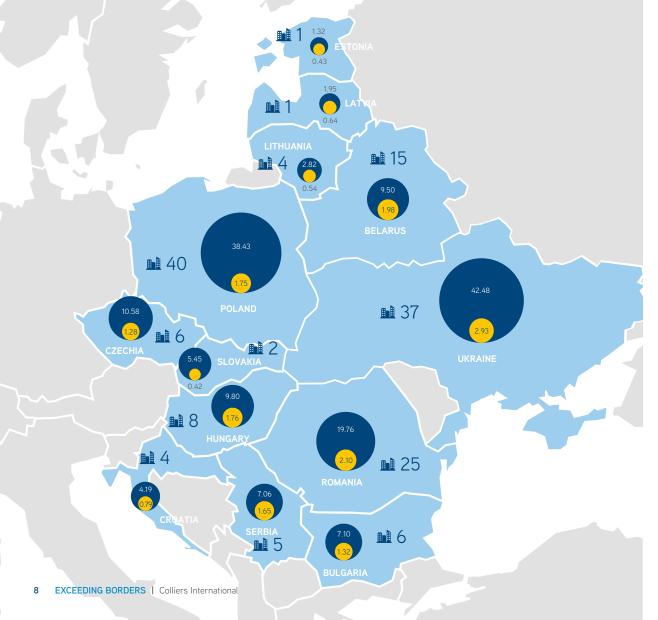

onomics, Colliers International

## Latest unemployment rate (%)



Source: Eurostat (for EU members), National Statistics Agencies, Colliers International

### Real wage growth, 2016 to 2017E (yoy, %)\*



Source: Oxford Economics, Colliers International; \*lack of comparable data for Belarus, Ukraine, Serbia

## The effect on the cycle - stronger EU ESI consumer sentiment in CEE



Source: Eurostat, Colliers International; \*Bulgaria, Czechia, Estonia, Hungary, Latvia, Lithuania, Poland, Romania, Slovakia

Wage growth is running well ahead of inflation, meaning consumers have renewed spending power.

Monthly consumer sentiment in the CEE-9 EU members is ahead of the last cyclical peak. It is close to the peak in Croatia and rising in Serbia.



## 2.3. Demographics and purchasing power





Riga Plaza - Riga, Latvia



Raijceva - Belgrade, Serbia







Source: National Statistics Agencies, Colliers International

The GfK purchasing power indices provide a widely – recognised instant comparative of consumer spending potential. We show the relative spending power of the capital city, these ratios relative to the 2016 European average of EUR 13,637 and the ratio of gross salaries to purchasing power across

the region. The higher the gross salary to GfK purchasing power is the more likely that the purchasing power should increase faster than the wages in the long run.

| URCHASING<br>POWER PER II<br>NHABITANT C | NHABITANT OF<br>OUNTRY INDEX