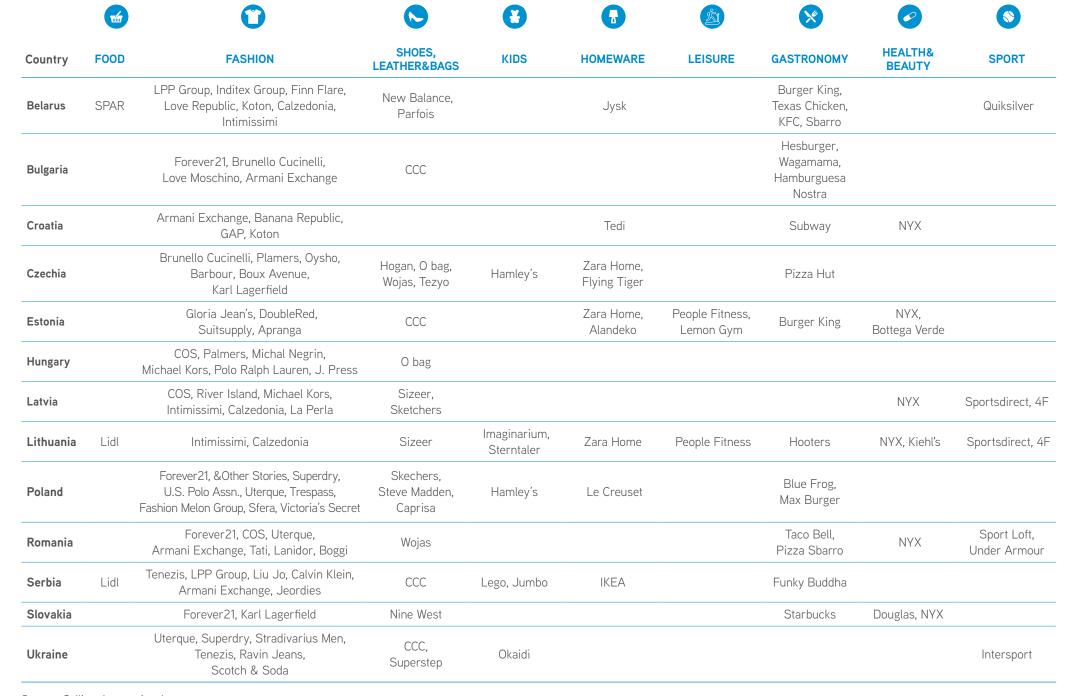

#### ...TO ENCOURAGE NEW JOINERS TO THE SUPPLY SIDE CLUB

Our estimates suggest continued expansion of the varying densities of TSCs by over 200,000 sqm between 2018-20 in each of Belarus, Czechia, Estonia, Poland, Romania, Serbia and Ukraine. Some expansion pipelines are very extensive (Belarus, Poland and Ukraine are all over 500,000 sqm), even in the face of consideration of the fast potential growth of online retailing. We distil out the largest planned TSCs within the CEE-13 geography, the largest developers, new brand entrants' frequency, selected examples of those brand entrants in the past 3 years, as well as the patterns of the most active operators in fashion and entertainment & leisure. To those retailers joining the club and considering expanding in the region, an understanding of the variation of rental terms across the CEE-13 will be vital. We summarise rents, service charges & fees, indexation, lease periods and anchor incentives.