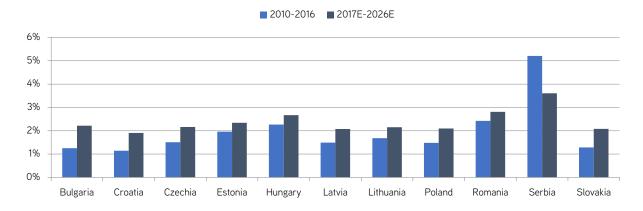

## Annual real wage growth, 2001 to 2026E (%)\*

Source: Oxford Economics, Colliers International; \*lack of comparable data for Belarus, Ukraine, Serbia