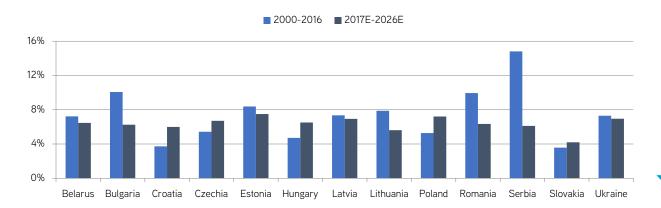

#### ROBUST DEMAND SIDE DYNAMICS...

We see the likelihood of escalating demand via consumer spending as very high. Annual EUR-terms retail sales growth was in a range of 3.6% per annum (Slovakia) all the way up to a blistering 14.8% in Serbia between 2000 and 2016. We project retail sales expanding across the region between 4.2%-7.6% per annum in EUR terms in 2017E-2026E. Robust GDP growth, wage rises and price inflation should be the drivers. The base for that growth is wide: CEE-13's demographic footprint of 160.4 million inhabitants encompasses over a quarter of the population of Europe outside of Russia. The purchasing power of these inhabitants, whilst generally low, lies in a huge range: it was just 5.9% of

### Annual retail sales (EUR terms) growth, 2000 to 2026E (%)

Source: Oxford Economics, Focus Economics (Slovakia only), Colliers International

Expectations of inflation (CPI), adding to prices, are higher than seen in the 2010-2016 period.

Combining real wage growth with CPI suggests projections of CEE-13 retail sales growth of 4.2-7.6% per annum between 2017E-2026E.