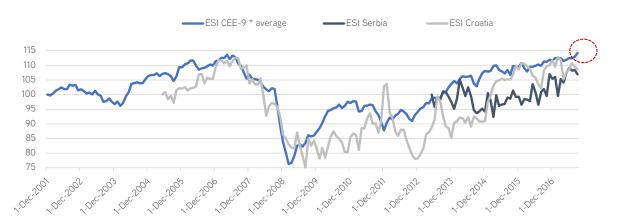

## The effect on the cycle - stronger EU ESI consumer sentiment in CEE

Source: Eurostat, Colliers International; \*Bulgaria, Czechia, Estonia, Hungary, Latvia, Lithuania, Poland, Romania, Slovakia

Wage growth is running well ahead of inflation, meaning consumers have renewed spending power.

Monthly consumer sentiment in the CEE-9 EU members is ahead of the last cyclical peak. It is close to the peak in Croatia and rising in Serbia.