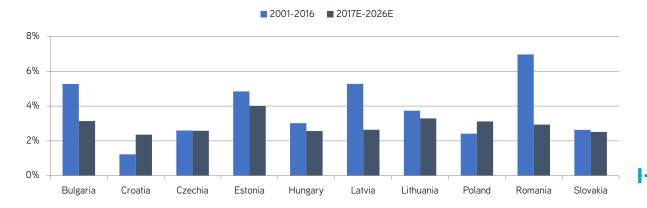

### Annual retail sales (EUR terms) growth, 2000 to 2026E (%)

Source: Oxford Economics, Focus Economics (Slovakia only), Colliers International

Expectations of inflation (CPI), adding to prices, are higher than seen in the 2010-2016 period.

Combining real wage growth with CPI suggests projections of CEE-13 retail sales growth of 4.2-7.6% per annum between 2017E-2026E.