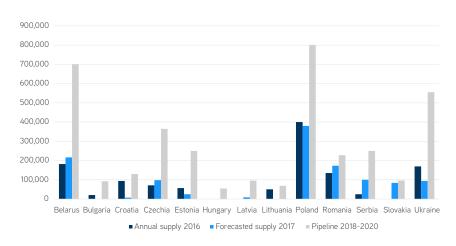

#### ...TO ENCOURAGE NEW JOINERS TO THE SUPPLY SIDE CLUB

Our estimates suggest continued expansion of the varying densities of TSCs by over 200,000 sqm between 2018-20 in each of Belarus, Czechia, Estonia, Poland, Romania, Serbia and Ukraine. Some expansion pipelines are very extensive (Belarus, Poland and Ukraine are all over 500,000 sqm), even in the face of consideration of the fast potential growth of online retailing. We distil out the largest planned TSCs within the CEE-13 geography, the largest developers, new brand entrants' frequency, selected examples of those brand entrants in the past 3 years, as well as the patterns of the most active operators in fashion and entertainment & leisure. To those retailers joining the club and considering expanding in the region, an understanding of the variation of rental terms across the CEE-13 will be vital. We summarise rents, service charges & fees, indexation, lease periods and anchor incentives.