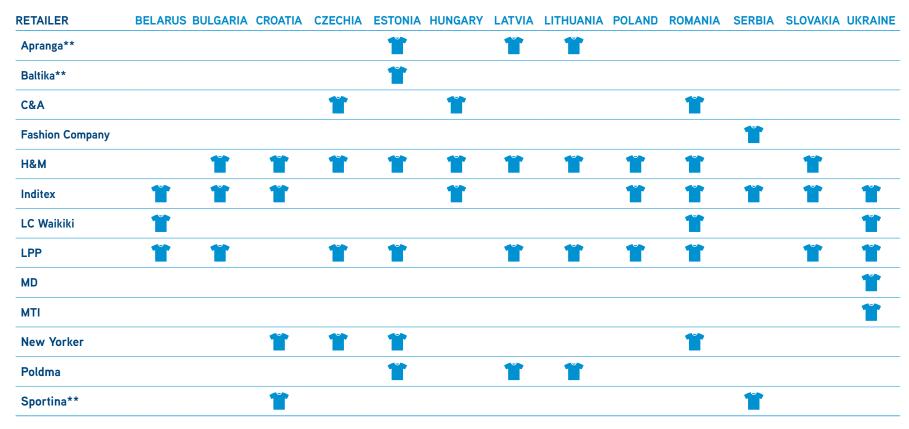

<b>**</b> |          |           |
| Zabka         |           |           |           |           |           |           |                                         |           | ***                                   |             |           |          |           |

## Top active\* retailers in the fashion sector



Large international fashion operators such as Inditex Group and H&M dominate the fashion sector in the CEE-13 countries. The Polish LPP Group also has a strong position as a shopping centre anchor. Large fashion operators are also expanding into and within some countries, entering new brands based

on franchises or licenses (for example Apranga Group in the Baltic countries). Luxury fashion brands are present in CEE markets mainly through multi-brand stores, and franchises.



Source: Colliers International; \*currently expanding main fashion anchors; \*\*clothing chain, which runs shares under various brands (franchise)

## Top active\* operators in the entertainment and leisure sector



The entertainment and leisure sector is growing in the CEE-13 countries. The main operators are cinemas, fitness clubs and kidsplays. Cinema City holds a strong position in the region, having opened multiplexes in 6 CEE countries.

Forum Cinemas is active in the Baltics. Most of fitness clubs and kidsplays are led by local operators.

| CINEMA           | BELARUS B | ULGARIA  | CROATIA  | CZECHIA  | ESTONIA  | HUNGARY  | LATVIA   | LITHUANIA | POLAND   | ROMANIA  | SERBIA   | SLOVAKIA | UKRAINE |
|------------------|-----------|----------|----------|----------|----------|---