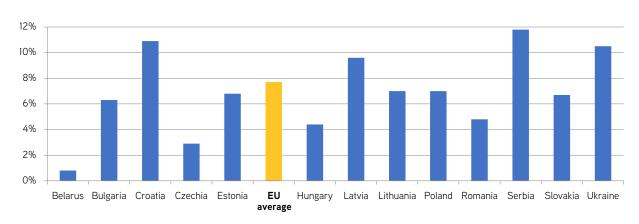

## 2.3. Demographics and purchasing power

Riga Plaza - Riga, Latvia

Raijceva - Belgrade, Serbia

Source: National Statistics Agencies, Colliers International

The GfK purchasing power indices provide a widely – recognised instant comparative of consumer spending potential. We show the relative spending power of the capital city, these ratios relative to the 2016 European average of EUR 13,637 and the ratio of gross salaries to purchasing power across