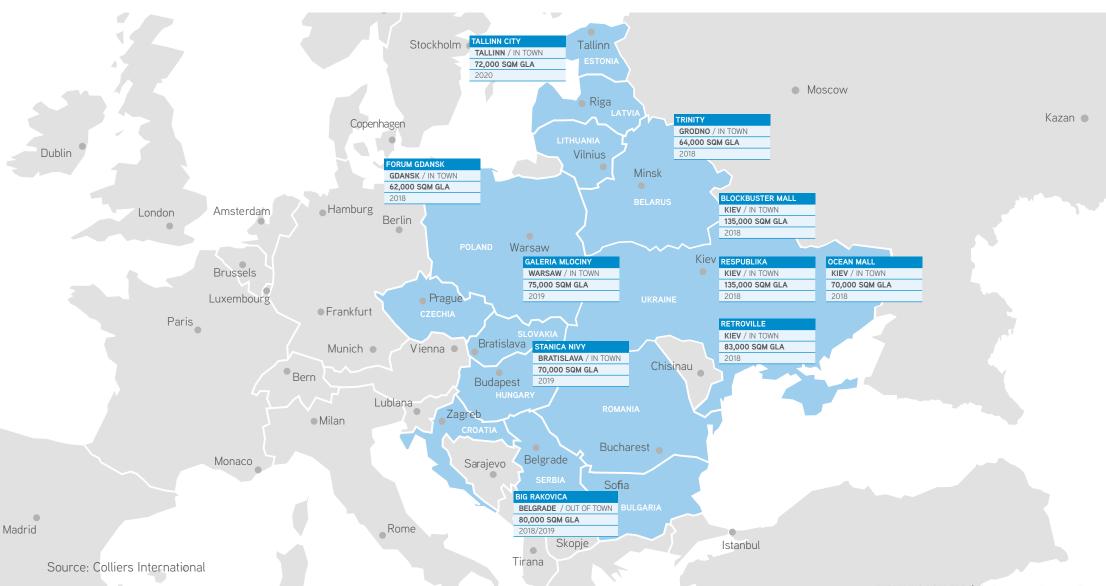

#### ...TO ENCOURAGE NEW JOINERS TO THE SUPPLY SIDE CLUB

Our estimates suggest continued expansion of the varying densities of TSCs by over 200,000 sqm between 2018-20 in each of Belarus, Czechia, Estonia, Poland, Romania, Serbia and Ukraine. Some expansion pipelines are very extensive (Belarus, Poland and Ukraine are all over 500,000 sqm), even in the face of consideration of the fast potential growth of online retailing. We distil out the largest planned TSCs within the CEE-13 geography, the largest developers, new brand entrants' frequency, selected examples of those brand entrants in the past 3 years, as well as the patterns of the most active operators in fashion and entertainment & leisure. To those retailers joining the club and considering expanding in the region, an understanding of the variation of rental terms across the CEE-13 will be vital. We summarise rents, service charges & fees, indexation, lease periods and anchor incentives.