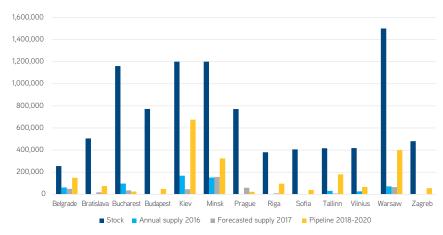

#### ...TO ENCOURAGE NEW JOINERS TO THE SUPPLY SIDE CLUB

Our estimates suggest continued expansion of the varying densities of TSCs by over 200,000 sqm between 2018-20 in each of Belarus, Czechia, Estonia, Poland, Romania, Serbia and Ukraine. Some expansion pipelines are very extensive (Belarus, Poland and Ukraine are all over 500,000 sqm), even in the face of consideration of the fast potential growth of online retailing. We distil out the largest planned TSCs within the CEE-13 geography, the largest developers, new brand entrants' frequency, selected examples of those brand entrants in the past 3 years, as well as the patterns of the most active operators in fashion and entertainment & leisure. To those retailers joining the club and considering expanding in the region, an understanding of the variation of rental terms across the CEE-13 will be vital. We summarise rents, service charges & fees, indexation, lease periods and anchor incentives.