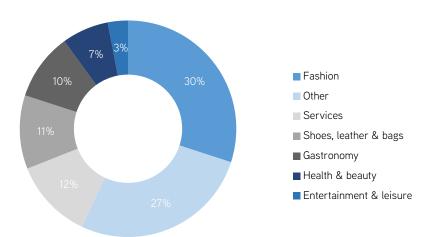

g centres are the main focus for the international and domestic retail chains in most of the CEE-13 countries. Branch mixes of the majority of schemes are very similar - fashion is the main sector, both in terms of size and number of units, followed by shoes, leather & bags and health & beauty. In most of countries services and gastronomy are also important parts of the shopping center offer. In line with the inexorable e-commerce growth, the role of gastronomy, leisure and entertainment in shopping centres is expanding in CEE - it is observable especially in Poland and the Baltic countries, where extensions of existing schemes are taking place to set up cinemas, kidsplays, fitness clubs, and new food courts & dining areas.

#### Typical branch mix in shopping centre (by number of units)



Source: Colliers International



Blue City - Warsaw, Poland

## Top active retailers in the food sector



The food sector is in a consolidation process in most of the CEE-13 countries. Evidence of transactions taking place includes the purchase of Profi (shops in 250 cities) by Mid Europa Partners in Romania and Żabka (4,500 convenience shops in Poland) by CVC Capital Partners.

The most active players are Lidl, expanding dynamically in six countries and planning to enter new markets in the region, as well as Kaufland (expansion in five countries). The market is still fragmented, despite the presence of international food chains in the region: local food chains have a strong position.



| RETAILER      | BELAKUS I | DULGAKIA  | CRUATIA   |           | ESTUNIA   | HUNGARY   | LAIVIA