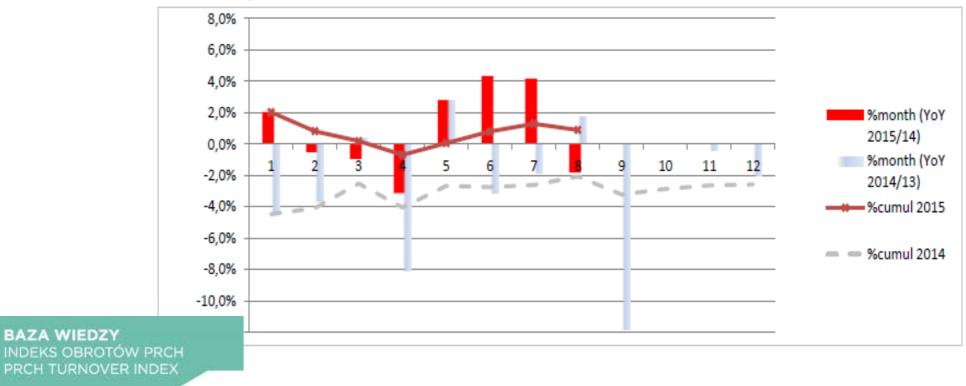

### • Year-on-Year and cumulative Year-to-Date changes

Graph 1.2. Turnover Index – Poland, all retail categories, Year-on-year change 2015/14 change and cumulative YoY change 2015/14 compared with 2014/13