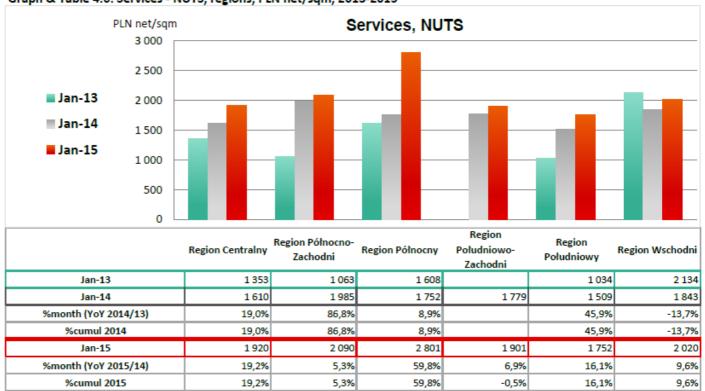

# **VISUAL PRESENTATION OF DATA**

• Average monthly turnover values – per 8 categories in 6 regions and 6 agglomerations

13,9%

27,9%

43,2%

14,7%

9,9%

#### Graph & Table 4.6. Services - NUTS, regions, PLN net/sqm, 2013-2015

12 month-cumul change 2015/14

BAZA WIEDZY INDEKS OBROTÓW PRCH PRCH TURNOVER INDEX