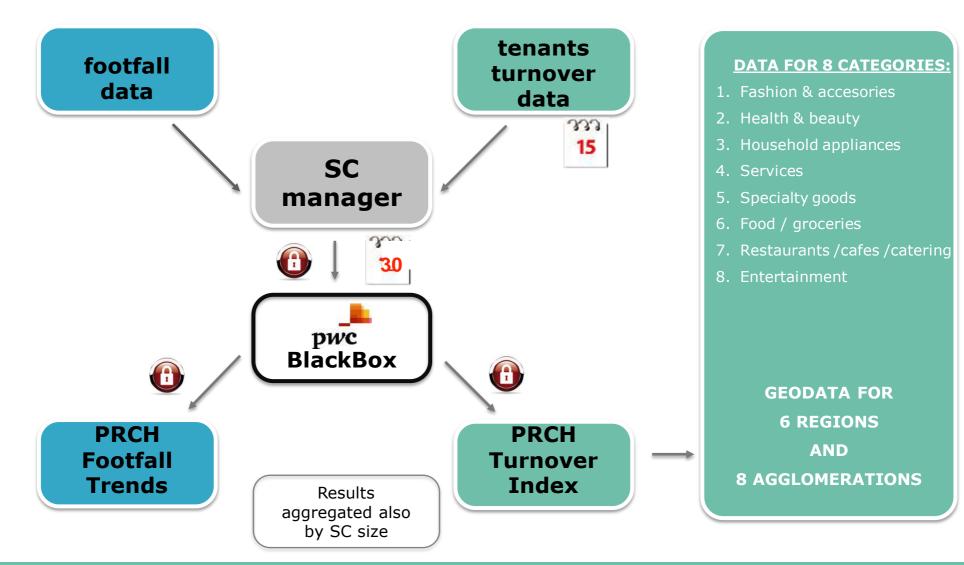

# **REPORTING SCHEME**

# **DATA SECURITY**

PwC Global Technology Solutions & Tax Department developed a tool called BlackBox, which allows users to provide and extract **only aggregated data** under the following circumstances:

- request access to the system accepted by PRCH
- NO data shown per specific shopping centre, owner, manager or retailer
- NO requirement to provide any individual turnover data on tenant-by-tenant basis - tenant turnover data are aggregated into categories
- the rule of 3 tenant categories are shown in the reports only when consist of data from minimum 3 Participating Companies

# **CONTENT OF THE REPORT**

- 1. PRCH Turnover Index Poland
- 2. Shopping centers reported
  - 1. Shopping centres reported as a part of Polish retail market
  - 2. Eight retail categories: reported GLA and average annual turnover
- 3. PRCH Turnover Index per retail category
  - 1. Fashion & accessories
  - 2. Health & beauty
  - 3. Household appliances & accessories
  - 4. Services
  - 5. Specialty goods
  - 6. Foods/groceries/supermarkets
  - 7. Restaurants/cafes/catering/fast food/food court
  - 8. Entertainment
- 4. Turnover Index per NUTS / city agglomeration
  - 1. By region
  - 2. By agglomeration
- 5. About PRCH Turnover Index
  - 1. Methodology
  - 2. Definitions of the Turnover Index
  - 3. Definitions of retail categories in this report
  - 4. Definitions of NUTS and city agglomerations in this report
  - 5. List of shopping centres by NUTS and city
  - 6. About PRCH Polish Council of Shopping Centres
  - 7. Administration PwC
- 6. Contact & disclaimer