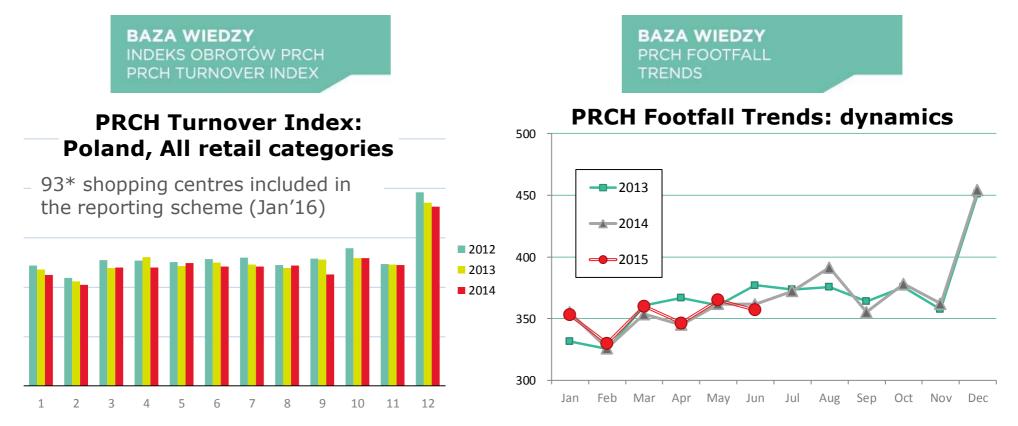

# **VISUAL PRESENTATION OF DATA**

Since January 2016 edition the results of both indexes are also split by center size – presented for small&medium and large centers separately

# **VISUAL PRESENTATION OF DATA**